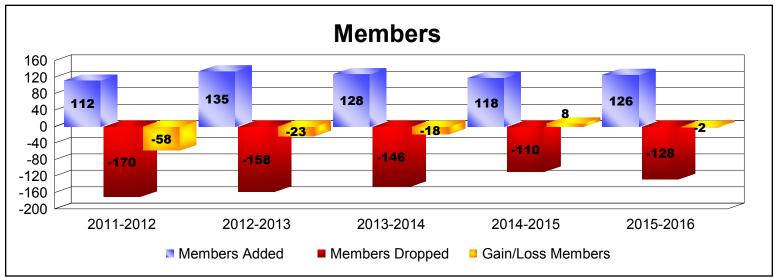

District A 5 ONTARIO As of June 2016 Cumulative

| Year      | New<br>Clubs | Dropped<br>Clubs | Gain/<br>Loss<br>Clubs | New<br>Members | Charter<br>Members | Reinstate<br>Members | Transfer<br>Members | Total<br>Member<br>Added | Total<br>Members<br>Dropped | Gain/<br>Loss<br>Members |
|-----------|--------------|------------------|------------------------|----------------|--------------------|----------------------|---------------------|--------------------------|-----------------------------|--------------------------|
| 2011-2012 | 0            | -3               | -3                     | 92             | 0                  | 6                    | 14                  | 112                      | -170                        | -58                      |
| 2012-2013 | 0            | 0                | 0                      | 109            | 0                  | 12                   | 14                  | 135                      | -158                        | -23                      |
| 2013-2014 | 0            | -1               | -1                     | 107            | 1                  | 7                    | 13                  | 128                      | -146                        | -18                      |
| 2014-2015 | 0            | -1               | -1                     | 109            | 0                  | 3                    | 6                   | 118                      | -110                        | 8                        |
| 2015-2016 | 0            | 0                | 0                      | 107            | 0                  | 11                   | 8                   | 126                      | -128                        | -2                       |
| Average   | 0            | -1               | -1                     | 105            | 0                  | 8                    | 11                  | 124                      | -142                        | -19                      |