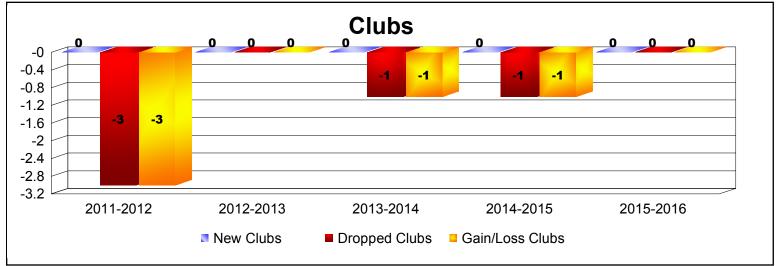

District A 5 ONTARIO As of June 2016 Cumulative

| Year      | New<br>Clubs | Dropped<br>Clubs | Gain/<br>Loss<br>Clubs | New<br>Members | Charter<br>Members | Reinstate<br>Members | Transfer<br>Members | Total<br>Member<br>Added | Total<br>Members<br>Dropped | Gain/<br>Loss<br>Members |
|-----------|--------------|------------------|------------------------|----------------|--------------------|----------------------|---------------------|--------------------------|-----------------------------|--------------------------|
| 2011-2012 | 0            | -3               | -3                     | 92             | 0                  | 6                    | 14                  | 112                      | -170                        | -58                      |
| 2012-2013 | 0            | 0                | 0                      | 109            | 0                  | 12                   | 14                  | 135                      | -158                        | -23                      |
| 2013-2014 | 0            | -1               | -1                     | 107            | 1                  | 7                    | 13                  | 128                      | -146                        | -18                      |
| 2014-2015 | 0            | -1               | -1                     | 109            | 0                  | 3                    | 6                   | 118                      | -110                        | 8                        |
| 2015-2016 | 0            | 0                | 0                      | 107            | 0                  | 11                   | 8                   | 126                      | -128                        | -2                       |
| Average   | 0            | -1               | -1                     | 105            | 0                  | 8                    | 11                  | 124                      | -142                        | -19                      |